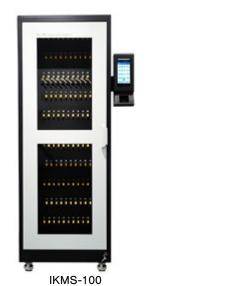

## **IKMS-100**

### Intelligent Key Management System

- Monitor your keys on a live basis
- Create rules for who can take them and when
- Trigger alerts when keys are not returned on time
- Grant temporary access
- Reserve keys
- · Event log of all access history
- Auto closing
- · Simple to use cloud software system

| Model    | External (HxWxD) | Weight | Key Hooks |
|----------|------------------|--------|-----------|
| IKMS-100 | 1820 x 850 x 400 | 142kg  | 100       |

| withCation of Key Yestenday<br><b>3</b> The Number of Key Taken The number of Key Taken                        | eturned      | Rese | Piece<br>invation |     | TO Piece<br>Present |     | U Piece<br>Overdue |     | Alarm |
|----------------------------------------------------------------------------------------------------------------|--------------|------|-------------------|-----|---------------------|-----|--------------------|-----|-------|
| enomal Analysis Dugram                                                                                         | r Key Cabine | t    |                   |     |                     |     |                    |     |       |
|                                                                                                                | 2            | 3    | 4                 | 5   | Room #906           | 7   | 8                  | 9   |       |
| Rearration<br>Present                                                                                          | 02           | 03   | 04                | 05  | 06                  | 07  | 08                 | 09  |       |
| Dumlar<br>Alam                                                                                                 |              |      |                   |     |                     |     |                    |     | Ĩ     |
|                                                                                                                |              |      |                   | 1   | 1                   |     | T.                 | 5   | L     |
| uned Status                                                                                                    | -            |      |                   |     |                     |     |                    |     | -     |
| [Alarm] - [Key cannot office - A100 KeyCato                                                                    | N.           | - U  |                   | - U | - U                 | - U | - U -              | - U |       |
| [Nam] - [Ney cabled office -A100 HeyCabi                                                                       | 12           | 13   | 14                | 15  | 16                  | 17  | 18                 |     |       |
| [Alared] - [Key cabinet office - A100 HeyCabl -                                                                | 12           | 13   | 14                | 15  | 10                  | 17  | 18                 |     |       |
| <ul> <li>[Fesham] - [Office key] 07-27 13 19 Admin</li> <li>[Take] - [Office key] 07-37 13 10 Admin</li> </ul> |              |      |                   |     | Ē                   |     | Ē                  |     |       |
| [time] - [5] 07-37 13.12 Amm - A100-6                                                                          |              |      |                   |     |                     |     |                    |     |       |
|                                                                                                                |              | 5    |                   | 6   | ä                   | 6   | ä                  |     |       |
|                                                                                                                |              |      |                   | 100 |                     | 100 |                    |     |       |
|                                                                                                                | - U          | - U  |                   | - U | U                   | - U | U                  |     |       |