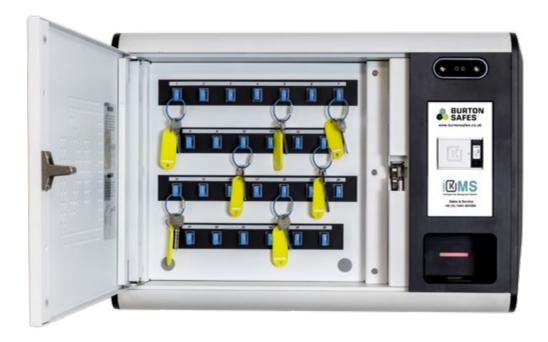

Manage your keys with the KG Intelligent Key Cabinet

## IKMS Intelligent Key Management System

IKMS-48

**IKMS-100** 

Manage your keys with the KG Intelligent Key Cabinet