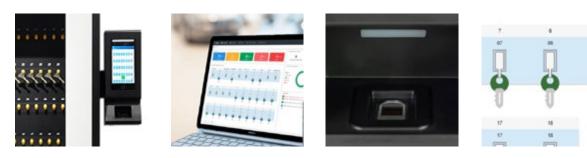

#### 1 Cabinet

Sleek design that fits into multiple enviroments.

**3 Face Recognition** Use face recognition to grant quick access to keys. Even in dark environments.

2 Touchscreen 7 inch Touchscreen Android system

**4 Fingerprint** Access keys via the biometric fingerprint reader.

#### 5 KeySlot Set

Key slots are complete with RFID tags, that recognise which keys are in which slots

#### 6 Lock

Full detection of the door lock status, including if the door is left open too long or forced open. Mechanical emergency opening in the event of power failure.