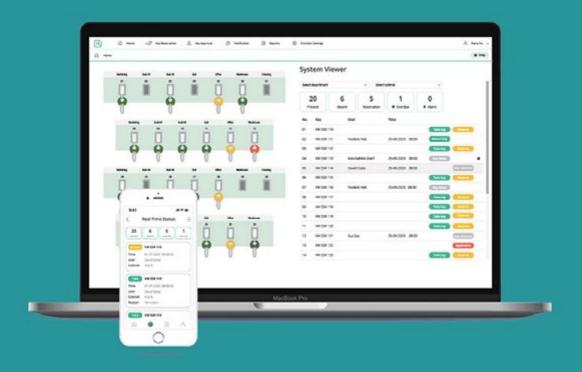

### Intelligent Key Management System

- Monitor your keys on a live basis
- · Create rules for who can take them and when
- Trigger alerts when keys are not returned on time
- Grant temporary access
- Reserve keys

### **Cloud based management system**

- Cloud based management system
- No ongoing licence fees
- Have complete control of all your keys from one central location
- Monitor the live status of all your keys online -Download event logs
- Reserve keys
- Create one time use and time limited codes
- Remotely release keys
- Create and delete users in real time
- Programme new rules and permissions groups remotely
- Send and receive email alerts if keys are not returned on time

### Koy ovorview

| Vide | to Demo     |                  | ~             |                   |              |             |                     |  |
|------|-------------|------------------|---------------|-------------------|--------------|-------------|---------------------|--|
| ,    | 1<br>Absent | 0<br>Reservation | 25<br>Present | 1<br>Overdue      | 0<br>♦ Alarr | m           |                     |  |
| No.  | Кеу         | User             | т             | ime               |              |             |                     |  |
| 01   | CD Cabine   | et               |               |                   | Take Key     | Reservation | Application<br>info |  |
| 02   | Electrical  | Store            |               |                   | Take Key     | Reservation | Application<br>info |  |
| 03   | Fork Lift K | iey              |               |                   | Take Key     | Reservation | Application         |  |
| 04   | Safe kEY    | Test Adr         | ninistra 2    | 022-12-15 23:18 🔇 | Return Key   |             |                     |  |
| 05   | 5           |                  |               |                   | Take Key     | Reservation | Application<br>info |  |
| 06   | 6           |                  |               |                   | Take Key     | Reservation | Application<br>info |  |
| 07   | 7           |                  |               |                   |              |             |                     |  |
| 08   | 8           |                  |               |                   | Take Key     | Reservation | Application         |  |
| 09   | 9           |                  |               |                   | Take Key     | Reservation | Application<br>info |  |
| 10   | 10          |                  |               |                   | Take Key     | Reservation | Application<br>info |  |