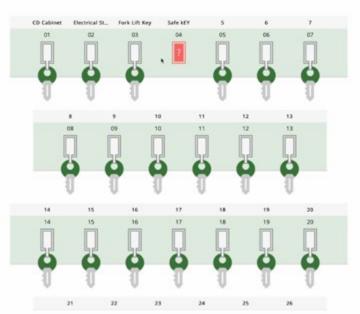

### Koy ovorview

| Vide | to Demo     |                  | ~             |                   |              |             |                     |  |
|------|-------------|------------------|---------------|-------------------|--------------|-------------|---------------------|--|
| ,    | 1<br>Absent | 0<br>Reservation | 25<br>Present | 1<br>Overdue      | 0<br>♦ Alarr | m           |                     |  |
| No.  | Кеу         | User             | т             | ime               |              |             |                     |  |
| 01   | CD Cabine   | et               |               |                   | Take Key     | Reservation | Application<br>info |  |
| 02   | Electrical  | Store            |               |                   | Take Key     | Reservation | Application<br>info |  |
| 03   | Fork Lift K | iey              |               |                   | Take Key     | Reservation | Application         |  |
| 04   | Safe kEY    | Test Adr         | ninistra 2    | 022-12-15 23:18 🔇 | Return Key   |             |                     |  |
| 05   | 5           |                  |               |                   | Take Key     | Reservation | Application<br>info |  |
| 06   | 6           |                  |               |                   | Take Key     | Reservation | Application<br>info |  |
| 07   | 7           |                  |               |                   |              |             |                     |  |
| 08   | 8           |                  |               |                   | Take Key     | Reservation | Application         |  |
| 09   | 9           |                  |               |                   | Take Key     | Reservation | Application<br>info |  |
| 10   | 10          |                  |               |                   | Take Key     | Reservation | Application<br>info |  |