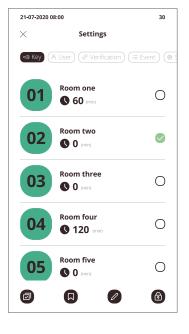

Settings

+

Verification

30

21-07-2020 08:00

<

See a live status of your keys Name your keys & set rules for for their use

Create rules for users to take keys

## The IKMS is highly customisable

Set up the controls, parameters and monitoring that suits your business needs.