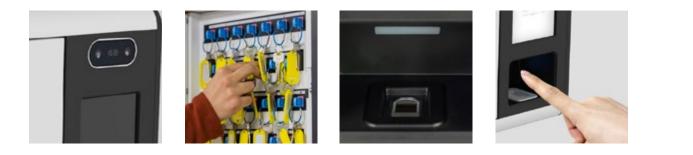

### Versatility

Choose the access method to suit you from: PIN code, fingerprint, face recognition & RFID card. You can even create your own combinations to increase security.

#### 1 Cabinet

Sleek design that fits into multiple enviroments.

**3 Face Recognition** Use face recognition to grant quick access to keys. Even in dark environments.

2 Touchscreen 7 inch Touchscreen Android system

**4 Fingerprint** Access keys via the biometric fingerprint reader.

#### 5 KeySlot Set

Key slots are complete with RFID tags, that recognise which keys are in which slots