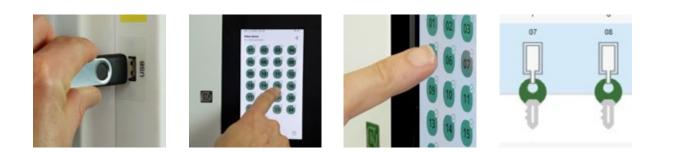

### Versatility

Choose the access method to suit you from: PIN code, fingerprint, face recognition & RFID card. You can even create your own combinations to increase security.

Settings

+

Verification

30

21-07-2020 08:00

<

See a live status of your keys Name your keys & set rules for for their use

Create rules for users to take keys

#### 5 KeySlot Set

Key slots are complete with RFID tags, that recognise which keys are in which slots