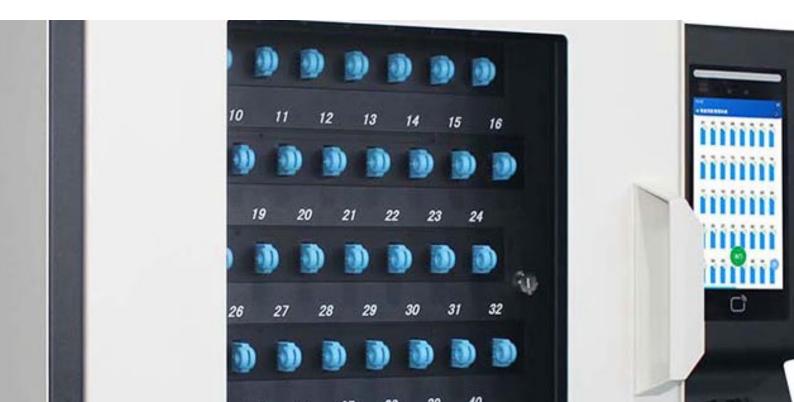

#### 5 KeySlot Set

Key slots are complete with RFID tags, that recognise which keys are in which slots