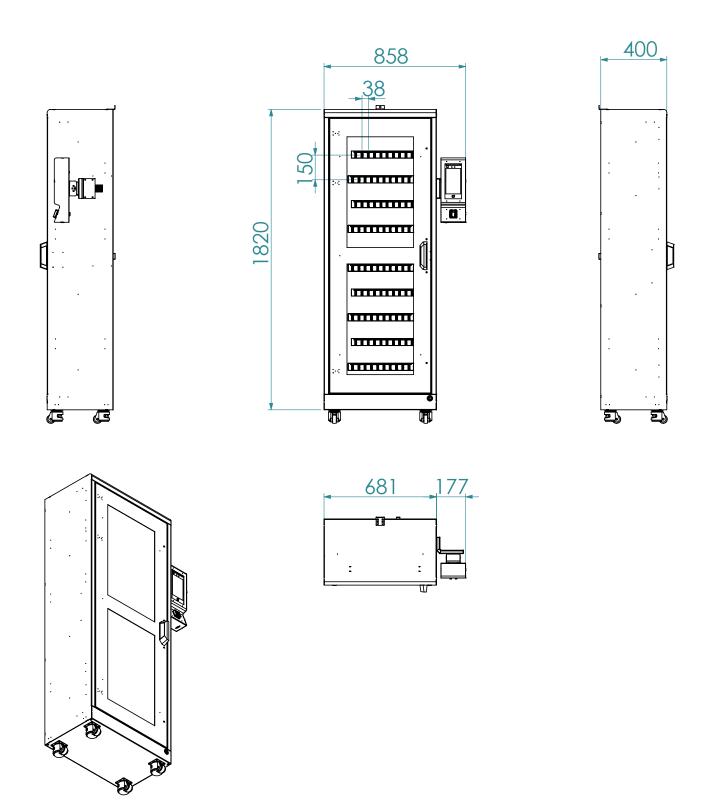

## **IKMS-100**

### Intelligent Key Management System

- Monitor your keys on a live basis
- Create rules for who can take them and when
- Trigger alerts when keys are not returned on time
- Grant temporary access
- Reserve keys
- · Event log of all access history
- Auto closing
- · Simple to use cloud software system

| Model    | External (HxWxD) | Weight | Key Hooks |
|----------|------------------|--------|-----------|
| IKMS-100 | 1820 x 850 x 400 | 142kg  | 100       |

| withCation of Key Yestenday<br><b>3</b> The Number of Key Taken The number of Key Taken                        | eturned      | Rese | Piece<br>invation |     | TO Piece<br>Present |     | U Piece<br>Overdue |     | Alarm |
|----------------------------------------------------------------------------------------------------------------|--------------|------|-------------------|-----|---------------------|-----|--------------------|-----|-------|
| enomal Analysis Dugram                                                                                         | r Key Cabine | t    |                   |     |                     |     |                    |     |       |
|                                                                                                                | 2            | 3    | 4                 | 5   | Room #906           | 7   | 8                  | 9   |       |
| Rearration<br>Present                                                                                          | 02           | 03   | 04                | 05  | 06                  | 07  | 08                 | 09  |       |
| Dumlar<br>Alam                                                                                                 |              |      |                   |     |                     |     |                    |     | Ĩ     |
|                                                                                                                |              |      |                   | 1   | 1                   |     | T.                 | 5   | L     |
| uned Status                                                                                                    | -            |      |                   |     |                     |     |                    |     | -     |
| [Alarm] - [Key cannot office - A100 KeyCato                                                                    | N.           | - U  |                   | - U | - U                 | - U | - U -              | - U |       |
| [Nam] - [Ney cabled office -A100 HeyCabi                                                                       | 12           | 13   | 14                | 15  | 16                  | 17  | 18                 |     |       |
| [Alared] - [Key cabinet office - A100 HeyCabl -                                                                | 12           | 13   | 14                | 15  | 10                  | 17  | 18                 |     |       |
| <ul> <li>[Fesham] - [Office key] 07-27 13 19 Admin</li> <li>[Take] - [Office key] 07-37 13 10 Admin</li> </ul> |              |      |                   |     | Ē                   |     | Ē                  |     |       |
| [time] - [5] 07-37 13.12 Amm - A100-6                                                                          |              |      |                   |     |                     |     |                    |     |       |
|                                                                                                                |              | 5    |                   | 6   | ä                   | 6   | ä                  |     |       |
|                                                                                                                |              |      |                   | 100 |                     | 100 |                    |     |       |
|                                                                                                                | - U          | - U  |                   | - U | U                   | - U | U                  |     |       |