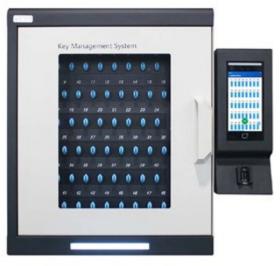

## IKMS Intelligent Key Management System

IKMS-48

### IKMS-26 / IKMS-48 / IKMS-100 / IKMS-200

- 4 Sizes Avalable
- 7" Full colour, touch screen
- · Face recognition, fingerprint, PIN, and user card access
- Standalone plug & play solution
- Module replaceable key slots
- Report export by USB or Email
- Optional remote monitoring and programming via cloud software

#### 1 Cabinet

Sleek design that fits into multiple enviroments.

**3 Face Recognition** Use face recognition to grant quick access to keys. Even in dark environments.

2 Touchscreen 7 inch Touchscreen Android system