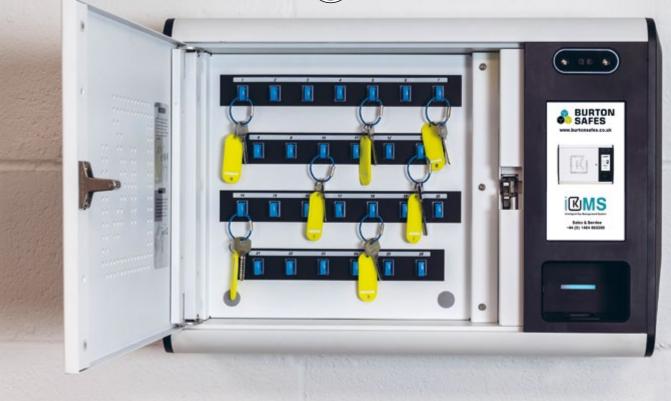

#### 1 Cabinet

Sleek design that fits into multiple enviroments.

**3 Face Recognition** Use face recognition to grant quick access to keys. Even in dark environments.

2 Touchscreen 7 inch Touchscreen Android system

**4 Fingerprint** Access keys via the biometric fingerprint reader.

#### 5 KeySlot Set

Key slots are complete with RFID tags, that recognise which keys are in which slots

#### 6 Lock

Full detection of the door lock status, including if the door is left open too long or forced open. Mechanical emergency opening in the event of power failure.