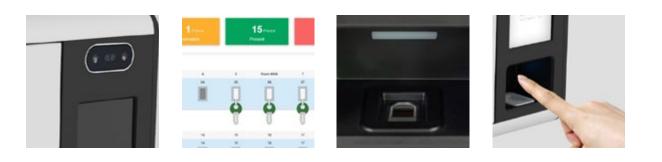

#### 1 Cabinet

Sleek design that fits into multiple enviroments.

**3 Face Recognition** Use face recognition to grant quick access to keys. Even in dark environments.

2 Touchscreen 7 inch Touchscreen Android system

**4 Fingerprint** Access keys via the biometric fingerprint reader.

#### 5 KeySlot Set

Key slots are complete with RFID tags, that recognise which keys are in which slots