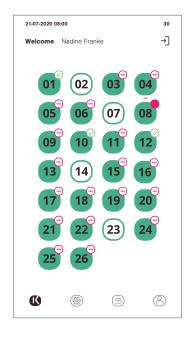

### Intelligent Key Management System

- Monitor your keys on a live basis
- · Create rules for who can take them and when
- Trigger alerts when keys are not returned on time
- Grant temporary access
- Reserve keys

## Intelligent Key Management System

Cloud management and remote control (Optional)

01 Room one 8 Direction  $\bigotimes$ **A**<sup>⊗</sup> Finance 02 Room two Trade 23  $\otimes$ A<sup>⊗</sup> Finance ജ Trade 8º Industry