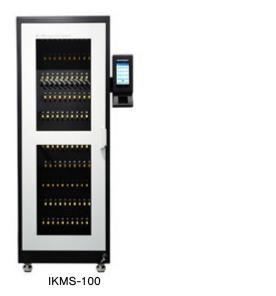

## **IKMS-100**

**IKMS-100** 

Manage your keys with the KG Intelligent Key Cabinet

## **Sleek design that fits** into multiple enviroments.

**BURTONSAFES.CO.UK** +44 (0) 1484 663388

enquiries@burtonsecurity.com

**Brockholes Business Park** Rock Mill Road, Brockholes, Holmfirth HD9 7BN UK