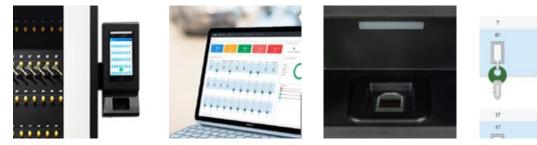

### Versatility

Choose the access method to suit you from: PIN code, fingerprint, face recognition & RFID card. You can even create your own combinations to increase security.

#### 1 Cabinet

Sleek design that fits into multiple enviroments.

**3 Face Recognition** Use face recognition to grant quick access to keys. Even in dark environments.

2 Touchscreen 7 inch Touchscreen Android system

**4 Fingerprint** Access keys via the biometric fingerprint reader.

#### 5 KeySlot Set

Key slots are complete with RFID tags, that recognise which keys are in which slots

#### 6 Lock

Full detection of the door lock status, including if the door is left open too long or forced open. Mechanical emergency opening in the event of power failure.