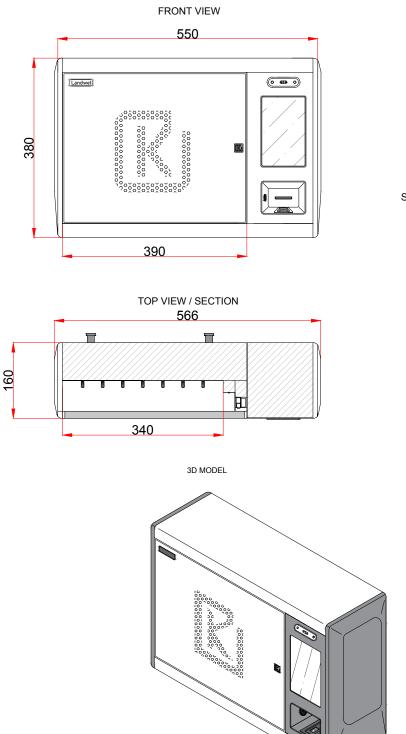

**IKMS-26** 

- · Event log of all access history
- · Simple to use cloud software system

| Model   | Model External (HxWxD) |      | Key Hooks |  |
|---------|------------------------|------|-----------|--|
| IKMS-26 | 380 x 570 x 180        | 30kg | 26        |  |

SIDE VIEW / SECTION

www.burtonsafes.co.uk | +44 (0) 1484 663388 | enquiries@burtonsecurity.com Brockholes Business Park, Rock Mill Road, Holmfirth, HD9 7BN