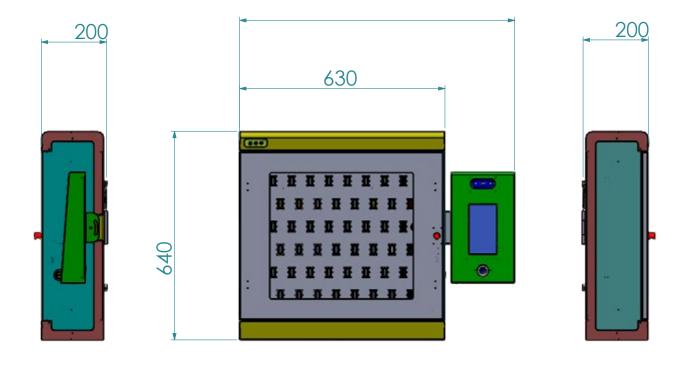

### Locking Options

IKMS-48

| Model   | External (HxWxD) | Weight | Key Hooks |
|---------|------------------|--------|-----------|
| IKMS-48 | 780 x 640 x 200  | 62kg   | 48        |

www.burtonsafes.co.uk | +44 (0) 1484 663388 | enquiries@burtonsecurity.com Brockholes Business Park, Rock Mill Road, Holmfirth, HD9 7BN