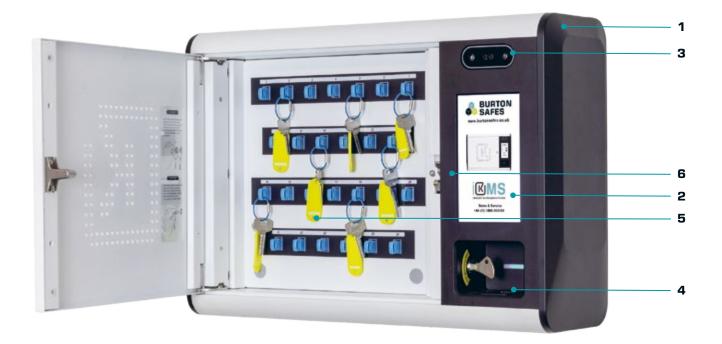

#### 1 Cabinet

Sleek design that fits into multiple enviroments.

**3 Face Recognition** Use face recognition to grant quick access to keys. Even in dark environments.

2 Touchscreen 7 inch Touchscreen Android system

**4 Fingerprint** Access keys via the biometric fingerprint reader.

#### 5 KeySlot Set

Key slots are complete with RFID tags, that recognise which keys are in which slots

#### 6 Lock

Full detection of the door lock status, including if the door is left open too long or forced open. Mechanical emergency opening in the event of power failure.