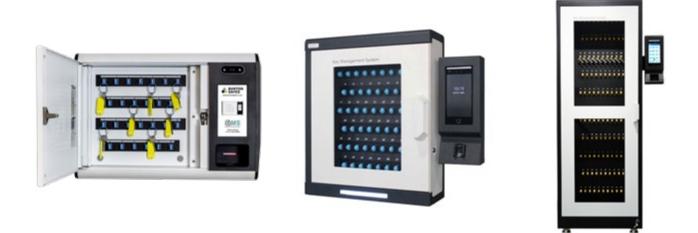

Manage your keys with the KG Intelligent Key Cabinet

## IKMS Intelligent Key Management System

IKMS-48

### IKMS-26 / IKMS-48 / IKMS-100 / IKMS-200

- 4 Sizes Avalable
- 7" Full colour, touch screen
- · Face recognition, fingerprint, PIN, and user card access
- Standalone plug & play solution
- Module replaceable key slots
- Report export by USB or Email
- Optional remote monitoring and programming via cloud software

| Model    | External (HxWxD) | Weight | Key Hooks |
|----------|------------------|--------|-----------|
| IKMS-26  | 380 x 570 x 180  | 30kg   | 26        |
| IKMS-48  | 780 x 640 x 200  | 62kg   | 48        |
| IKMS-100 | 1820 x 850 x 400 | 142kg  | 100       |
| IKMS-200 | 1820 x 850 x 400 | 200kg  | 200       |