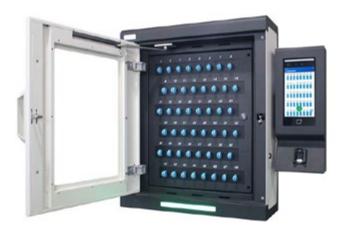

## **IKMS-100**

### Intelligent Key Management System

- Monitor your keys on a live basis
- Create rules for who can take them and when
- Trigger alerts when keys are not returned on time
- Grant temporary access
- Reserve keys
- · Event log of all access history
- Auto closing
- · Simple to use cloud software system

| Model    | External (HxWxD) | Weight | Key Hooks |
|----------|------------------|--------|-----------|
| IKMS-100 | 1820 x 850 x 400 | 142kg  | 100       |

| withCation of Key Yestenday<br><b>3</b> The Number of Key Taken The number of Key Taken                        | eturned      | Rese | Piece<br>invation |     | TO Piece<br>Present |     | U Piece<br>Overdue |     | Alarm |
|----------------------------------------------------------------------------------------------------------------|--------------|------|-------------------|-----|---------------------|-----|--------------------|-----|-------|
| enomal Analysis Dugram                                                                                         | r Key Cabine | t    |                   |     |                     |     |                    |     |       |
|                                                                                                                | 2            | 3    | 4                 | 5   | Room #906           | 7   | 8                  | 9   |       |
| Rearration<br>Present                                                                                          | 02           | 03   | 04                | 05  | 06                  | 07  | 08                 | 09  |       |
| Dumlar<br>Alam                                                                                                 |              |      |                   |     |                     |     |                    |     | Ĩ     |
|                                                                                                                |              |      |                   | 1   | 1                   |     | T.                 | 5   | L     |
| uned Status                                                                                                    | -            |      |                   |     |                     |     |                    |     | -     |
| [Alarm] - [Key cannot office - A100 KeyCato                                                                    | N.           | - U  |                   | - U | - U                 | - U | - U -              | - U |       |
| [Nam] - [Ney cabled office -A100 HeyCabi                                                                       | 12           | 13   | 14                | 15  | 16                  | 17  | 18                 |     |       |
| [Alared] - [Key cabinet office - A100 HeyCabl -                                                                | 12           | 13   | 14                | 15  | 10                  | 17  | 18                 |     |       |
| <ul> <li>[Fesham] - [Office key] 07-27 13 19 Admin</li> <li>[Take] - [Office key] 07-37 13 10 Admin</li> </ul> |              |      |                   |     | Ē                   |     | Ē                  |     |       |
| [time] - [5] 07-37 13.12 Amm - A100-6                                                                          |              |      |                   |     |                     |     |                    |     |       |
|                                                                                                                |              | 5    |                   | 6   | ä                   | 6   | ä                  |     |       |
|                                                                                                                |              |      |                   | 100 |                     | 100 |                    |     |       |
|                                                                                                                | - U          | - U  |                   | - U | U                   | - U | U                  |     |       |