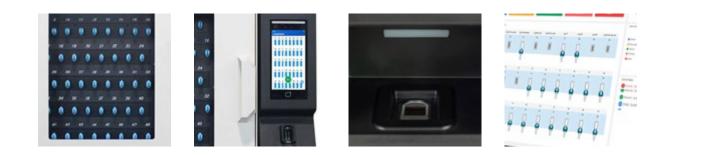

#### 1 Cabinet

Sleek design that fits into multiple enviroments.

**3 Face Recognition** Use face recognition to grant quick access to keys. Even in dark environments.

2 Touchscreen 7 inch Touchscreen Android system

**4 Fingerprint** Access keys via the biometric fingerprint reader.

#### 5 KeySlot Set

Key slots are complete with RFID tags, that recognise which keys are in which slots

#### 6 Lock

Full detection of the door lock status, including if the door is left open too long or forced open. Mechanical emergency opening in the event of power failure.