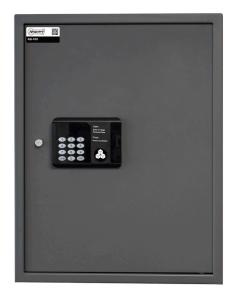

#### **DIMENSIONS OF SAFE**

All dims HxWxD

External dims: 555mm x 430mm x 179mm Internal dims: 551mm x 425mm x 118mm Usable depth when door is closed: 115mm

Weight: 21kg Volume: 100 Keys

Safe is right hand hinged and opens to 90 degrees. Door is NOT removable.

# **CHARACTERISTICS OF SAFE**

KG fixed backlit blue keypad lock fitted with Internal power supply (4 x AA batteries supplied). This lock requires a 4-6digit code to open the lock. It also comes with an emergency override key. The keyhole is located next to the keypad. Built in shock and tilt alarm. Lock protrudes 15mm from safe door. Metal grey powder coated finish. Available in 4 sizes 38, 64, 100 and 200 keys. Includes dark grey carpet.