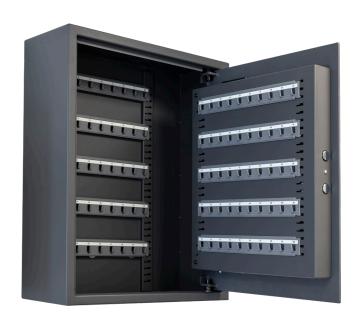

# **CHARACTERISTICS OF SAFE**

KG fixed backlit blue keypad lock fitted with Internal power supply (4 x AA batteries supplied). This lock requires a 4-6digit code to open the lock. It also comes with an emergency override key. The keyhole is located next to the keypad. Built in shock and tilt alarm. Lock protrudes 15mm from safe door. Metal grey powder coated finish. Available in 4 sizes 38, 64, 100 and 200 keys. Includes dark grey carpet.