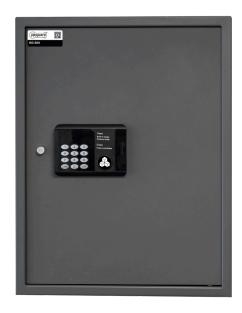

### **CHARACTERISTICS OF SAFE**

KG fixed backlit blue keypad lock fitted with Internal power supply (4 x AA batteries supplied). This lock requires a 4-6 digit code to open the lock. It also comes with an emergency override key. The keyhole is located next to the keypad. Built in shock and tilt alarm. Lock protrudes 15mm from safe door. Metal grey powder coated finish. Available in 4 sizes 38, 64, 100 and 200 keys. Includes dark grey carpet.