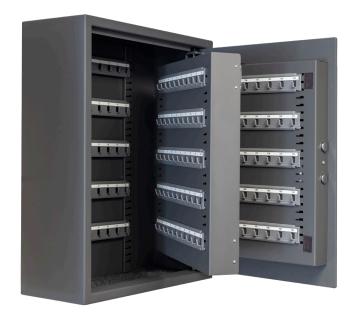

# **DIMENSIONS OF SAFE**

All dims HxWxD

External dims: 555mm x 430mm x 179mm Internal dims: 551mm x 425mm x 118mm Usable depth when door is closed: 115mm

Weight: 24kg Volume : 200 Keys

Safe is right hand hinged and opens to 90 degrees. Door is NOT removable.

### **CHARACTERISTICS OF SAFE**

KG fixed backlit blue keypad lock fitted with Internal power supply (4 x AA batteries supplied). This lock requires a 4-6 digit code to open the lock. It also comes with an emergency override key. The keyhole is located next to the keypad. Built in shock and tilt alarm. Lock protrudes 15mm from safe door. Metal grey powder coated finish. Available in 4 sizes 38, 64, 100 and 200 keys. Includes dark grey carpet.