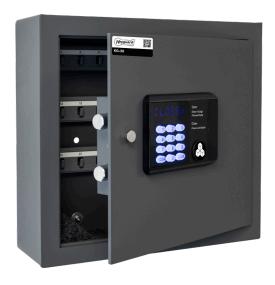

## **DIMENSIONS OF SAFE**

All dims HxWxD

External dims: 338mm x 358mm x 120mm Internal dims: 334mm x 354mm x 59mm Usable depth when door is closed: 59mm

Weight: 11kg Volume : 38 Keys

Safe is right hand hinged and opens to 90 degrees. Door is NOT removable.

## **CHARACTERISTICS OF SAFE**

KG fixed backlit blue keypad lock fitted with Internal power supply (4 x AA batteries supplied). This lock requires a 4-6digit code to open the lock. It also comes with an emergency override key. The keyhole is located next to the keypad. Built in shock and tilt alarm. Lock protrudes 15mm from safe door. Metal grey powder coated finish. Available in 4 sizes 38, 64, 100 and 200 keys. Includes dark grey carpet.

## **LOCKING BOLTS**

5mm thick door (2mm body)
Single point with 2 fixed round locking bolts on the leading/opening edge of the door, which are 20mm

diameter. Internal hinges.