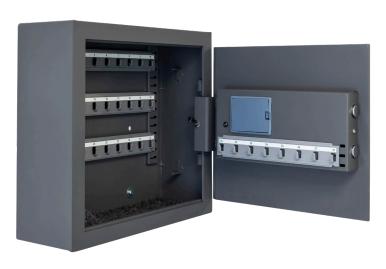

## **DIMENSIONS OF SAFE**

All dims HxWxD

External dims: 338mm x 358mm x 120mm Internal dims: 334mm x 354mm x 59mm Usable depth when door is closed: 59mm

Weight: 11kg Volume : 38 Keys

Safe is right hand hinged and opens to 90 degrees. Door is NOT removable.

## **CHARACTERISTICS OF SAFE**

KG fixed backlit blue keypad lock fitted with Internal power supply (4 x AA batteries supplied). This lock requires a 4-6digit code to open the lock. It also comes with an emergency override key. The keyhole is located next to the keypad. Built in shock and tilt alarm. Lock protrudes 15mm from safe door. Metal grey powder coated finish. Available in 4 sizes 38, 64, 100 and 200 keys. Includes dark grey carpet.

## **LOCKING BOLTS**

5mm thick door (2mm body)
Single point with 2 fixed round locking bolts on the leading/opening edge of the door, which are 20mm

diameter. Internal hinges.