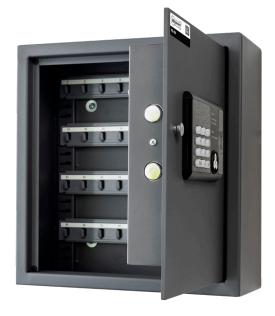

## **DIMENSIONS OF SAFE**

All dims HxWxD

External dims: 364mm x 344mm x 135mm Internal dims: 360mm x 340mm x 59mm Usable depth when door is closed: 59mm

Weight: 12kg Volume : 64 Keys

Safe is right hand hinged and opens to 90 degrees. Door is NOT removable.

## CHARACTERISTICS OF SAFE

KG fixed backlit blue keypad lock fitted with Internal power supply (4 x AA batteries supplied). This lock requires a 4-6digit code to open the lock. It also comes with an emergency override key. The keyhole is located next to the keypad. Built in shock and tilt alarm. Lock protrudes 15mm from safe door. Metal grey powder coated finish. Available in 4 sizes 38, 64, 100 and 200 keys. Includes dark grey carpet.

## **LOCKING BOLTS**

5mm thick door (2mm body)
Single point with 2 fixed round locking bolts on the leading/opening edge of the door, which are 20mm diameter.
Internal hinges.