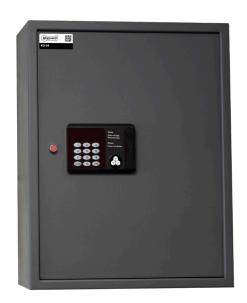

## **DIMENSIONS OF SAFE**

All dims HxWxD

External dims: 364mm x 344mm x 135mm Internal dims: 360mm x 340mm x 59mm Usable depth when door is closed: 59mm

Weight: 12kg Volume : 64 Keys

Safe is right hand hinged and opens to 90 degrees. Door is NOT removable.

## CHARACTERISTICS OF SAFE

KG fixed backlit blue keypad lock fitted with Internal power supply (4 x AA batteries supplied). This lock requires a 4-6digit code to open the lock. It also comes with an emergency override key. The keyhole is located next to the keypad. Built in shock and tilt alarm. Lock protrudes 15mm from safe door. Metal grey powder coated finish. Available in 4 sizes 38, 64, 100 and 200 keys. Includes dark grey carpet.